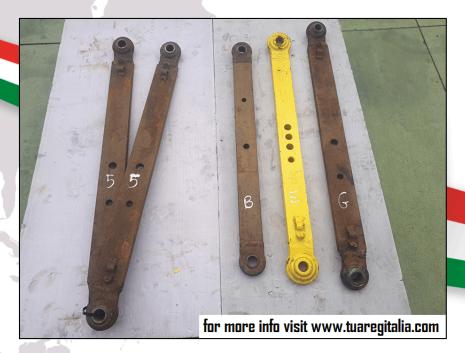

All the arms are ready for delivery.

Nr. 5 Piatto 8x2 L 94 Diam. Sfere 3,4 - 3,4 € 160

L.ra B Piatto 7x2 L 80 Diam. Sfere 2,8 - 2,8 € 75

L.ra E Piatto 7x2,5 L 85 Diam. Sfere 2,8 - 3,4 € 85

L.ra G Piatto 8x2 L 95 Diam. Sfere 2,8 - 2,8 € 90

## LEGEND

'Nr.' or 'L.ra' >> indicates the arms as in the photo

'Piatto' >> indicates the measurements in centimeters of the dish used

'L' >> indicates the length in centimeters center / center of spheres

'Diam. Sfere' >> indicates the diameter in centimeters of the spheres

Central Holes >> the central holes are as shown in the photo

**Price** >> indicates the single arm price as in the photo, not painted